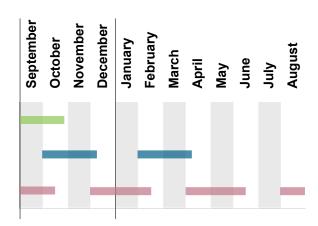

#### GRADUATE & POSTDOCTORAL SUPPORT

| Opportunity                          | Period #1                    | Period #2                | Period #2                 |
|--------------------------------------|------------------------------|--------------------------|---------------------------|
| NSF GRFP Workshop                    | September 1st – October 23rd | N/A                      | N/A                       |
| NIH NRSA F31&F32 Fellowship Workshop | October 1st – December 8th   | February 1st – April 8th | N/A                       |
| NIH K99/R00 Workshop                 | December 1st – February 12th | April 1st – June 12th    | August 1st – October 12th |