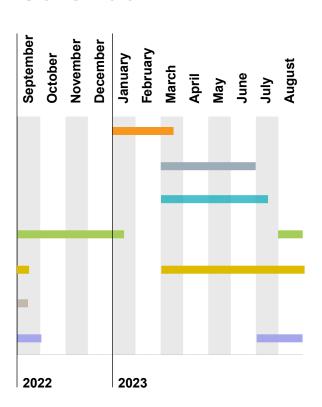

## **Early Career Faculty Foundation Awards FY23**

#### EARLY CAREER FOUNDATIONS SUPPORT

| Opportunity                                | More Info | Announced | LS/Nom/LOI       | Deadline | Award    | Amount    |
|--------------------------------------------|-----------|-----------|------------------|----------|----------|-----------|
| Packard Fellows                            | <b>@</b>  | December  | January (LS)     | 3/15/23  | October  | \$875,000 |
| Cottrell Scholars                          | <b>@</b>  | March     | N/A              | 7/1/23   | February | \$100,000 |
| Pew Marine & Biomedical Science Fellowship | N/A       | February  | March (Nom)      | 7/15/23  | March    | \$150,000 |
| Beckman Young Investigators                | <b>@</b>  | June      | August (LS)      | 1/15/23  | April    | \$600,000 |
| Pew Biomedical Scholars                    | <b>@</b>  | February  | May (LS)         | 9/8/23   | April    | \$300,000 |
| Sloan Research Fellowships                 | <b>@</b>  | July      | September (Nom*) | 9/15/23  | June     | \$75,000  |
| Searle Scholars Program                    | <b>@</b>  | June      | July (LS)        | 9/30/23  | July     | \$300,000 |