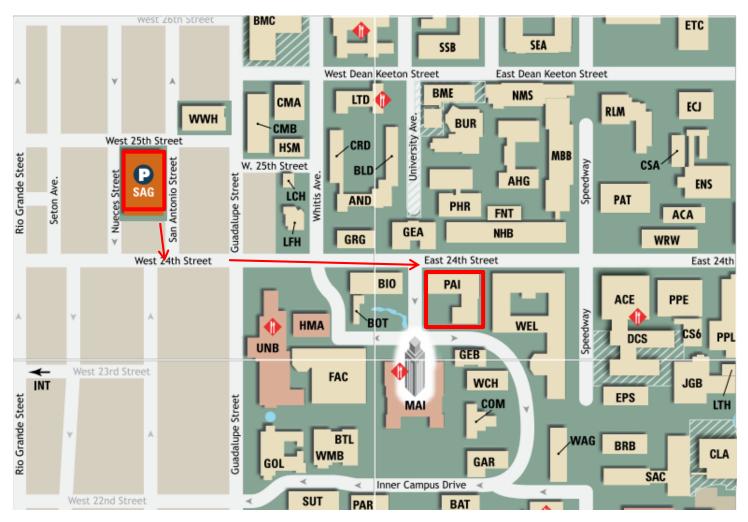

From SAG, walk south toward W. 24<sup>th</sup> street. Turn left on W 24<sup>th</sup>. and cross over Guadalupe, continuing straight until you see PAI on your right. Our office is room 5.03, located on the 5<sup>th</sup> floor.